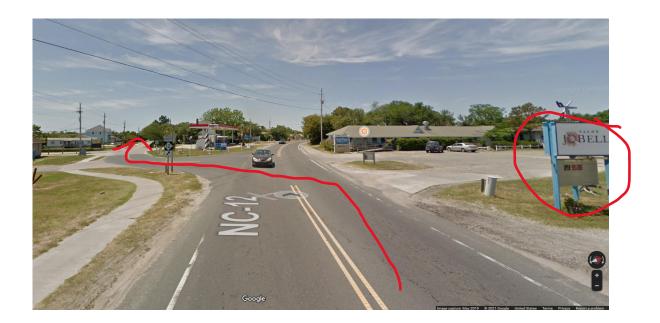

## From Nags Head take NC12 south to Cape Hatteras National Seashore. Once you arrive in Buxton:

- Pass Lighthouse Road on your left
  - Drive 0.2 miles

- You will see a Valero gas station at a triangle intersection
- Turn LEFT onto Buxton Back Rd.
  - Drive 0.7 miles

- Pass Lighthouse Road on your left
  - Drive 0.2 miles
  - You will see a Valero gas station at a triangle intersection
- Turn LEFT onto Buxton Back Rd.
  - Drive 0.7 miles
  - You will see a sign on the left for Cape Woods Campground
  - After that, you'll see a newerlooking apartment complex on the right
- Turn RIGHT into the parking area for the apartments
  - Drive to the back of the lot
  - The staging site building is behind the apartments (white building with a brown roof)
  - Come in the door on the left at the end of the ramp.