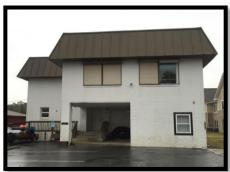

You will see a sign for Cape Woods Campground

- After the campground, you will see a grassy field on the right (fence is gone now, small trees were planted).
- Turn RIGHT into the apartments
  - · Drive to the back of the lot
  - The staging site building is behind the apartments (white building with a brown roof)
  - Come in the door on the left.

- Pass Lighthouse Road on your left
  - Drive 0.2 miles
  - You will see a Valero gas station at a triangle intersection
- Turn LEFT onto Buxton Back Rd.
  - Drive 0.7 miles
  - You will see a sign on the left for Cape Woods Campground
  - After that, you'll see a newerlooking apartment complex on the right
- Turn RIGHT into the parking area for the apartments
  - Drive to the back of the lot
  - The staging site building is behind the apartments (white building with a brown roof)
  - Come in the door on the left at the end of the ramp.