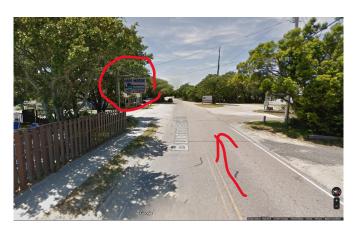

You will see a sign for Cape Woods Campground

- After the campground, you will see a grassy field on the right (fence is gone now, small trees were planted).
- Turn RIGHT into the apartments
  - · Drive to the back of the lot
  - The staging site building is behind the apartments (white building with a brown roof)
  - Come in the door on the left.

- Pass Lighthouse Road on your left
  - Drive 0.2 miles
  - You will see a Valero gas station at a triangle intersection
- Turn LEFT onto Buxton Back Rd.
  - Drive 0.7 miles
  - You will see a sign on the left for Cape Woods Campground
  - After that, you'll see a newerlooking apartment complex on the right
- Turn RIGHT into the parking area for the apartments
  - Drive to the back of the lot
  - The staging site building is behind the apartments (white building with a brown roof)
  - Come in the door on the left at the end of the ramp.