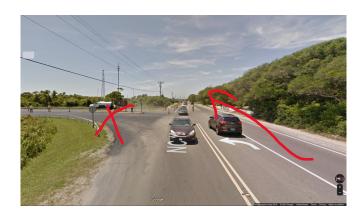

## From Nags Head take NC12 south to Cape Hatteras National Seashore. Once you arrive in Buxton:

- Pass Lighthouse Road on your left
  - Drive 0.2 miles

- You will see a Valero gas station at a triangle intersection
- Turn LEFT onto Buxton Back Rd.
  - Drive 0.7 miles

- Pass Lighthouse Road on your left
  - Drive 0.2 miles
  - You will see a Valero gas station at a triangle intersection
- Turn LEFT onto Buxton Back Rd.
  - Drive 0.7 miles
  - You will see a sign on the left for Cape Woods Campground
  - After that, you'll see a newerlooking apartment complex on the right
- Turn RIGHT into the parking area for the apartments
  - Drive to the back of the lot
  - The staging site building is behind the apartments (white building with a brown roof)
  - Come in the door on the left at the end of the ramp.