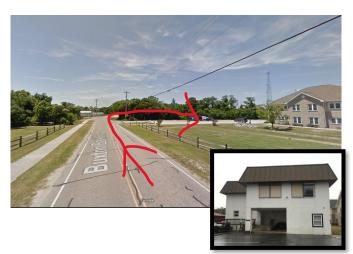

You will see a sign for Cape Woods Campground

- After the campground, you will see a grassy field on the right (fence is gone now, small trees were planted).
- Turn RIGHT into the apartments
  - · Drive to the back of the lot
  - The staging site building is behind the apartments (white building with a brown roof)
  - Come in the door on the left.

- Pass Lighthouse Road on your left
  - Drive 0.2 miles
  - You will see a Valero gas station at a triangle intersection
- Turn LEFT onto Buxton Back Rd.
  - Drive 0.7 miles
  - You will see a sign on the left for Cape Woods Campground
  - After that, you'll see a newerlooking apartment complex on the right
- Turn RIGHT into the parking area for the apartments
  - Drive to the back of the lot
  - The staging site building is behind the apartments (white building with a brown roof)
  - Come in the door on the left at the end of the ramp.