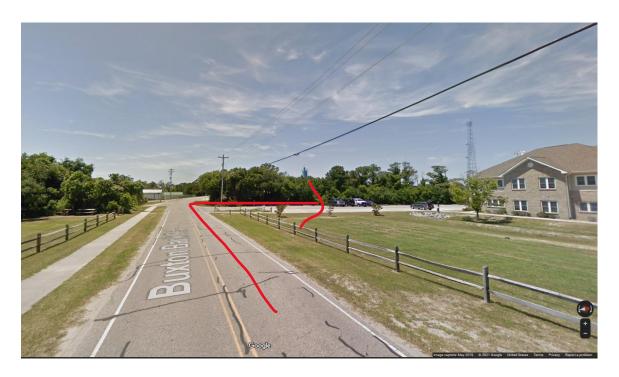

You will see a sign for Cape Woods Campground

- After the campground, you will see a grassy field on the right (fence is gone now, small trees were planted).
- Turn RIGHT into the apartments
  - · Drive to the back of the lot
  - The staging site building is behind the apartments (white building with a brown roof)
  - Come in the door on the left.

- Pass Lighthouse Road on your left
  - Drive 0.2 miles
  - You will see a Valero gas station at a triangle intersection
- Turn LEFT onto Buxton Back Rd.
  - Drive 0.7 miles
  - You will see a sign on the left for Cape Woods Campground
  - After that, you'll see a newerlooking apartment complex on the right
- Turn RIGHT into the parking area for the apartments
  - Drive to the back of the lot
  - The staging site building is behind the apartments (white building with a brown roof)
  - Come in the door on the left at the end of the ramp.