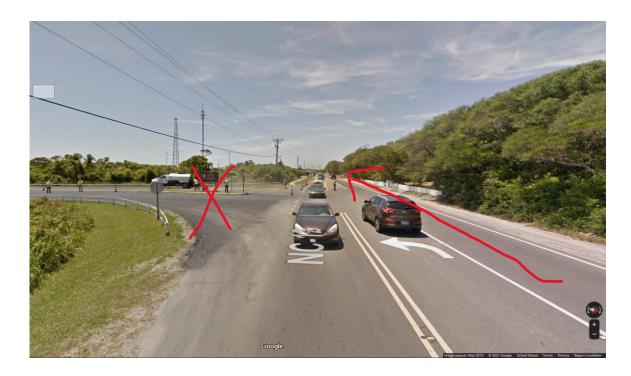

## From Nags Head take NC12 south to Cape Hatteras National Seashore. Once you arrive in Buxton:

- Pass Lighthouse Road on your left
  - Drive 0.2 miles

- You will see a Valero gas station at a triangle intersection
- Turn LEFT onto Buxton Back Rd.
  - Drive 0.7 miles

- Pass Lighthouse Road on your left
  - Drive 0.2 miles
  - You will see a Valero gas station at a triangle intersection
- Turn LEFT onto Buxton Back Rd.
  - Drive 0.7 miles
  - You will see a sign on the left for Cape Woods Campground
  - After that, you'll see a newerlooking apartment complex on the right
- Turn RIGHT into the parking area for the apartments
  - Drive to the back of the lot
  - The staging site building is behind the apartments (white building with a brown roof)
  - Come in the door on the left at the end of the ramp.