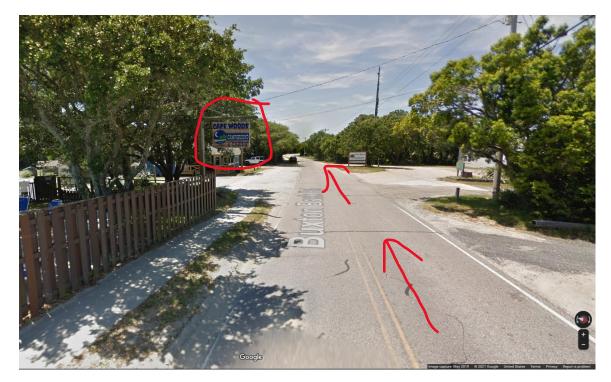

You will see a sign for Cape Woods Campground

- After the campground, you will see a grassy field on the right (fence is gone now, small trees were planted).
- Turn RIGHT into the apartments
  - · Drive to the back of the lot
  - The staging site building is behind the apartments (white building with a brown roof)
  - Come in the door on the left.

- Pass Lighthouse Road on your left
  - Drive 0.2 miles
  - You will see a Valero gas station at a triangle intersection
- Turn LEFT onto Buxton Back Rd.
  - Drive 0.7 miles
  - You will see a sign on the left for Cape Woods Campground
  - After that, you'll see a newerlooking apartment complex on the right
- Turn RIGHT into the parking area for the apartments
  - Drive to the back of the lot
  - The staging site building is behind the apartments (white building with a brown roof)
  - Come in the door on the left at the end of the ramp.