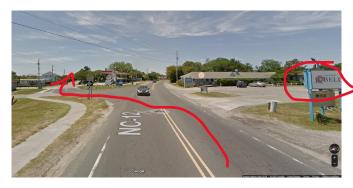

## From Nags Head take NC12 south to Cape Hatteras National Seashore. Once you arrive in Buxton:

- Pass Lighthouse Road on your left
  - Drive 0.2 miles

- You will see a Valero gas station at a triangle intersection
- Turn LEFT onto Buxton Back Rd.
  - Drive 0.7 miles

- Pass Lighthouse Road on your left
  - Drive 0.2 miles
  - You will see a Valero gas station at a triangle intersection
- Turn LEFT onto Buxton Back Rd.
  - Drive 0.7 miles
  - You will see a sign on the left for Cape Woods Campground
  - After that, you'll see a newerlooking apartment complex on the right
- Turn RIGHT into the parking area for the apartments
  - Drive to the back of the lot
  - The staging site building is behind the apartments (white building with a brown roof)
  - Come in the door on the left at the end of the ramp.